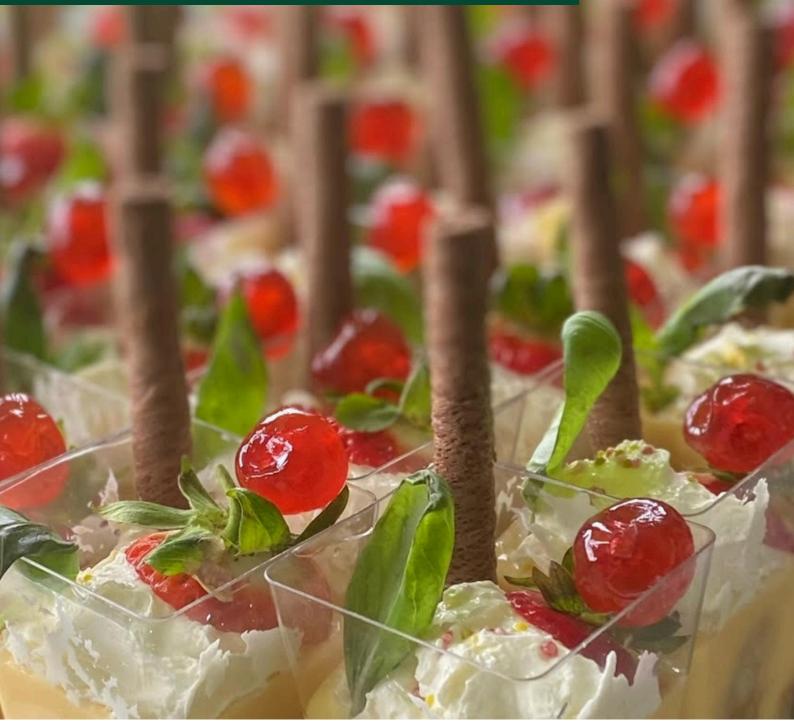

## MAD HATTER WONDERLAND

Smoked salmon, egg & cress, Brie & cranberry dainty sandwiches Freshly baked sausage rolls Homemade mini quiches Buffalo mozzarella & tomato flowers Pesto & black sesame & love heart pea shoot sour dough bunnies White chocolate & raspberry glazed scones Clotted cream, raspberry jam & butter Fresh strawberries & fresh mint Lemon drizzle cake Mini Victoria sponge cakes with jam & butter cream Luscious chocolate fudge brownie cakes Meringues thick cream & edible flowers Very sherry mini trifles Vanilla butter cream cup cakes