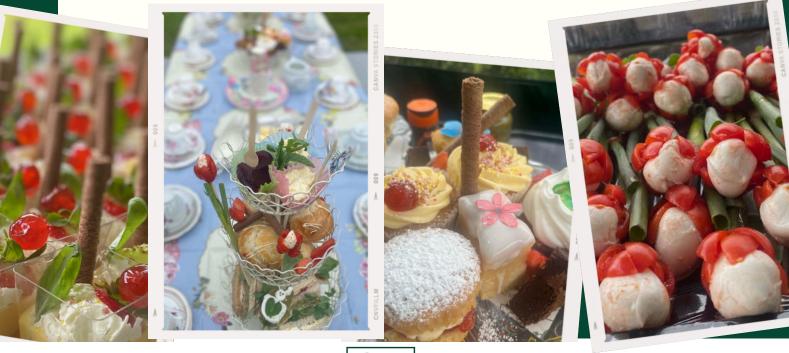

## MAD HATTER WONDERLAND

Smoked salmon, egg & cress, Brie & cranberry dainty sandwiches Freshly baked sausage rolls Homemade mini quiches Buffalo mozzarella & tomato flowers Pesto & black sesame & love heart pea shoot sour dough bunnies White chocolate & raspberry glazed scones Clotted cream, raspberry jam & butter Fresh strawberries & fresh mint Lemon drizzle cake Mini Victoria sponge cakes with jam & butter cream Luscious chocolate fudge brownie cakes Meringues thick cream & edible flowers Very sherry mini trifles Vanilla butter cream cup cakes

### **MAD HATTER WONDERLAND**

Vintage China set per person Side plate, tea cup and saucer Unlimited tea and coffee table service All condiments Silver knives and tea spoons Hospitality service staff Three tier afternoon tea presentation served to each table Portable equipment/kitchen as required for each venue we cater